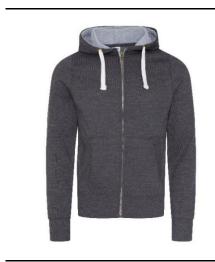

## **Retail Copy:**

Update your street look with our cosy print-ready chunky zoodie. It features a double fabric hood with heather grey waffle fabric inner and provides all day comfort.

| Colours:        | CMYK Refere    | ences  | Sizes |
|-----------------|----------------|--------|-------|
| Charcoal        | 50 / 30 / 40 / | / 90   | S-XXL |
| Heather Grey    | 13/9/10/       | 27     | S-XXL |
| Jet Black       | 69/65/64/67    | •      | S-XXL |
| New French Navy | 100 / 71 / 39  | 9 / 90 | S-XXL |
|                 |                |        |       |
| Size to fit:    | S              | 36"    |       |
|                 | M              | 40"    |       |
|                 | L              | 44"    |       |
|                 | XL             | 48"    |       |
|                 | XXL            | 52"    |       |
|                 |                |        |       |
|                 |                |        |       |

Pack Qty: 6

**Key Features:** Standard fit

Full zip hoodie

Side panels for stylish fit Covered YKK brass zip

Overlock stitching detail throughout

Double fabric hood with heather grey waffle fabric inner

Chunky white flat lace drawcords

Kangaroo pouch pockets

Deep ribbed cuffs and hem

Brushed inner fleece

Tear away label

100% cotton faced fabric

**Wash Care Instructions:** 