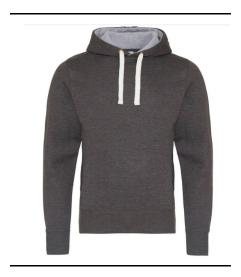

## **Retail Copy:**

Crafted from our heaviest weight fabric with a relaxed fit, this chunky hoodie features flat white lace drawcords and overlock stitching detailing to keep you snug and stylish.

| Colours:     | CMYK References   | Sizes  |
|--------------|-------------------|--------|
| Charcoal     | 50 / 30 / 40 / 90 | XS-XXL |
| Heather Grey | 13 / 9 / 10 / 27  | XS-XXL |
| Jet Black    | 69/65/64/67       | XS-XXL |
| Oxford Navy  | 95 / 72 / 15 / 67 | XS-XXL |
|              |                   |        |
|              |                   |        |
| Size to fit: | XS 34"            |        |

Pack Qty: 6

Standard fit **Key Features:** 

Side panels

Overlock stitching detail throughout

Double fabric hood with heather grey waffle fabric inner

Side pockets

Chunky white flat lace drawcords

Deep ribbed cuffs and hem

Brushed inner fleece

Tear away label

**Wash Care Instructions:** 