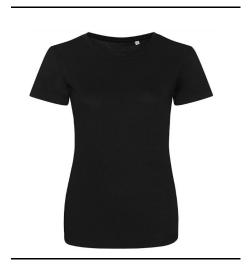

## Just T's Product Specification 2025 Issue 1

Style Code: JT001F

**Style Name:** Women's Tri-Blend T

## **Retail Copy:**

Add a key piece to your wardrobe with the staple tri-blend ladies crew neck tee. Made from soft feel fabric for added comfort, this tee features a round neckline and is finished with a flatterig Women's fit.

Pair the tri-blend with jeans for a casual look, day or night!

| Colours:      | CMYK References                |                                 | Sizes  |
|---------------|--------------------------------|---------------------------------|--------|
| Heather Black | 90 / 68 / 41 / 90              |                                 | XS-XL  |
| Solid Black   | Black                          |                                 | XS-XXL |
| Solid White   | White                          |                                 | XS-XXL |
| Sizes to fit: | XS<br>S<br>M<br>L<br>XL<br>XXL | 8<br>10<br>12<br>14<br>16<br>18 |        |