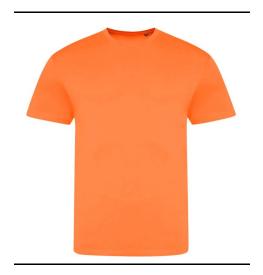

## **Retail Copy:**

A striking addition to the Just Ts tri-blend collection, this in-demand tee mixes classic with quirky. In 4 electrifying colourways, this modern fit tee is derived from tri-blend fabric for added style and extra comfort. The colours of the unisex tee make for an excellent print and embroidery surface. You'll be sure to steal the style top spot in this statement tee.

Fabric Name: Tri Blend

**Fabric Content:** 50% Polyester, 25% Viscose, 25% Cotton

Fabric Weight: 160gsm

Carton Qty: 48

Pack Qty: 6

**Key Features:** Standard fit

Side seams

Size label only, for easy rebranding - colour coded black

for Unisex

Tri- blend fabric for style and comfort Surface excellent for print or embroidery

Taped neck

Ribbed crew neck

Twin needle stitching detail

**Wash Care Instructions:** 

Wash dark colours separately