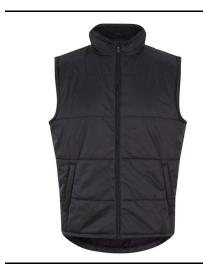

## **Retail Copy:**

Ideal for layering, the Pro Body Warmer works with anything from a polo to a fleece. Quilted for extra comfort and warmth, this has side zip pockets, a funnel collar and droped back hem for comfort whilst working.

Pack Qty: 5

Key Features: Standard fit

Fleece lined stand collar Back neck hanging loop

Full front zip
Zipped pockets
Inside chest pocket
Dropped back hem

Embroidery access on bottom back edge

**Wash Care Instructions:** 