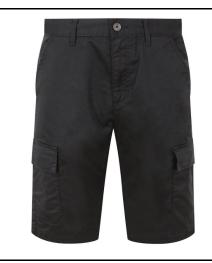

## Pro RTX Product Specification 2025 Issue 1

Style Code: RX605

**Style Name:** Pro Cargo Short

## **Retail Copy:**

Ideal for the warmer weather, this multi-functional cargo short is made from hardwearing poly/cotton fabric with a traditional waist band with belt loops, perfect to keep you cool while hard at work.

Traditional waist band **Key Features:** 

5 Belt loops

Front zip fly with button Two side front pockets

Two side cargo pocket with flaps Left side back patch pocket

**Wash Care Instructions:** 