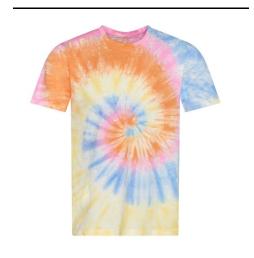

## Just T's Product Specification 2025 Issue 1

Style Code: JT022

**Style Name:** Tie-Dye T

**Retail Copy:** 

Taking inspiration from social media, our range of Tie-Dye offers something for everyone. From our classic Tie-Dye Swirl to our subtle Blue Cloud our Tie-Dye T's are a fresh fashion wardrobe stable.

Fabric Name: Cotton 100

**Fabric Content:** 100% Combed Ringspun Cotton

Fabric Weight: 140gsm

Carton Qty: 48

Pack Qty: 6

**Key Features:** Standard fit

Side seams

Tie -Dye Design

Every piece is unique

Size label only, for easy rebranding - colour coded black

for Unisex

Combed ringspun cotton for ultra comfort Surface excellent for print or embroidery

Taped neck

Ribbed crew neck style