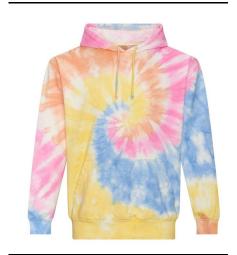

## Just Hoods Product Specification 2025 Issue 1

Style Code: JH022

**Style Name:** Tie-Dye Hoodie

## **Retail Copy:**

Taking inspiration from social media, our range of Tie-Dye offers something for everyone. From our classic Tie-Dye Swirl to our subtle Blue Cloud our Tie-Dye Hoodies are a fresh fashion wardrobe stable.

| Colours:          | CMYK References | Sizes  |
|-------------------|-----------------|--------|
| Blue Cloud        | N/A             | XS-XXL |
| Grey Pink Marble  | N/A             | XS-XXL |
| Tie-Dye Swirl     | N/A             | XS-XXL |
| Pastel Sunset Dip | N/A             | XS-XXL |

Brushed inner fleece Ribbed cuffs and hem

Tie -Dye Design

Every piece is unique

Size Pip

Twin needle stitching detail

**Wash Care Instructions:** 