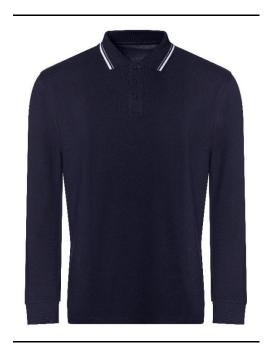

## **Retail Copy:**

This tipped long sleeve polo is an instant classic which can be used to elevate your product range. Perfect for a stylish uniform or retail this garment is a wardrobe staple. Made from 100% Combed Ringspun cotton, this garment utilises a clean fashion fit. Amazing results when embelished with embroidery or print.

Key Features: Standard fit

Contrasting tipping on collar

3 button placket with 1 spare button

Size label only Cuffed sleeves

1x1 ribbed collar

Excellent surface for print or embroidery

Taped back neck

Twin needle stitching details