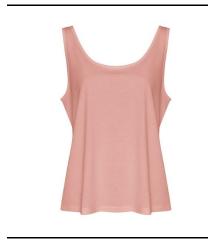

## **Retail Copy:**

A favourite for lazy summer days when you need something casual. Features scoop neckline and lowered back detailing. Its made from Tri-Blend fabric for a super soft handfeel making this piece comfy and easy to wear with a relaxed fit.

Side seams

Size label only, for easy rebranding - colour coded white

for Ladies

Tri- blend fabric for style and comfort Surface excellent for print or embroidery

Self fabric binding around neckline and armhole