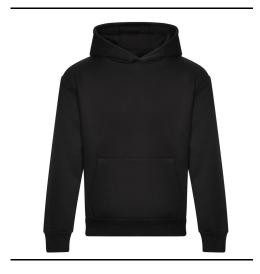

## **Retail Copy:**

This unisex hoodie ensures maximum style with minimal effect. Made with a heavyweight premium cotton rich fabric. This hoodie an oversized, boxy fit, true to size. Features large pouch pocket, ribbed cuffs and hem. This hoodie with keep you warm and comfortable and is an everyday essential.

24 /XS-L **Carton Qty:** 

12 /XL-5XL

Pack Qty: 6

**Key Features:** Oversized Fit

Heavyweight

Three panel double fabric hood

Kangaroo pouch pocket with inner phone pocket

No Drawcords

Ribbed cuffs and hem Brushed inner fleece

Tear away label

100% cotton faced fabric

**Wash Care Instructions:** 