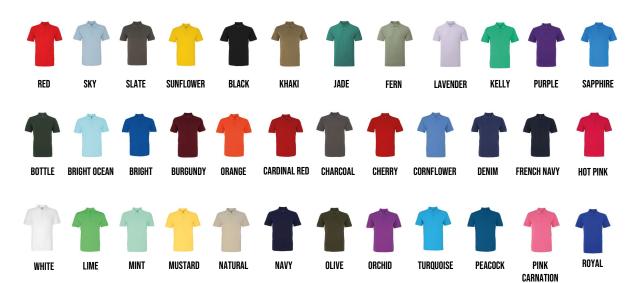

classic fit polo epitomises the essence of todays modern polo and is ideal for workwear through to fashion and retail. The polo is made from quality ringspun combed cotton with a tighter piqué weave for a great fit, soft finish, and is excellent for all decoration techniques.



#### Fabric:

100% Ringspun Combed Cotton. 200gsm Charcoal: 60% Cotton, 40% Polyester. 200gsm

Wash Care: <u>30°</u>

County Of Origin: Bangladesh

| SIZE                  | S   | M   | L   | XL  | 2XL | 3XL | 4XL | 5XL |
|-----------------------|-----|-----|-----|-----|-----|-----|-----|-----|
| CHEST TO FIT "        | 37  | 40  | 42  | 44  | 47  | 49  | 51  | 53  |
| ACTUAL MEASUREMENT CM | 100 | 106 | 112 | 118 | 124 | 130 | 136 | 142 |
| LENGTH                | 69  | 71  | 73  | 75  | 77  | 79  | 81  | 83  |







# AQ010 Men's Polo Heather Colours

#### **Retail Description:**

A go-to highly versatile wardrobe staple, this classic fit polo epitomises the essence of todays modern polo and is ideal for workwear through to fashion and retail. The polo is made from quality ringspun combed cotton with a tighter piqué weave for a great fit, soft finish, and is excellent for all decoration techniques.



#### Fabric:

60% Cotton, 40% Polyester. 200gsm Heather Grey: 85% Cotton, 15% Viscose. 200gsm

Wash Care: <u>30°</u>

County Of Origin: Bangladesh

#### Size Chart:

| SIZE                  | S   | M   | L   | XL  | 2XL | 3XL | 4XL | 5XL |
|-----------------------|-----|-----|-----|-----|-----|-----|-----|-----|
| CHEST TO FIT "        | 37  | 40  | 42  | 44  | 47  | 49  | 51  | 53  |
| ACTUAL MEAS