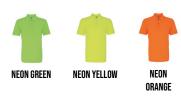

ile wardrobe staple, this classic fit polo epitomises the essence of todays modern polo and is ideal for workwear through to fashion and retail. The polo is made from quality ringspun combed cotton with a tighter piqué weave for a great fit, soft finish, and is excellent for all decoration techniques.



Fabric: 65% Polyester, 35% Cotton 200gsm

Wash Care: 30°

County Of Origin: Bangladesh

#### Size Chart:

| SIZE                  | S   | M   | L   | XL  | 2XL | 3XL | 4XL | 5XL |
|-----------------------|-----|-----|-----|-----|-----|-----|-----|-----|
| CHEST TO FIT "        | 37  | 40  | 42  | 44  | 47  | 49  | 51  | 53  |
| ACTUAL MEASUREMENT CM | 100 | 106 | 112 | 118 | 124 | 130 | 136 | 142 |
| LENGTH                | 69  | 71  | 73  | 75  | 77  | 79  | 81  | 83  |

## **Colours:**