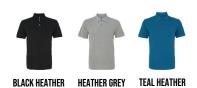

sence of todays modern polo and is ideal for workwear through to fashion and retail. The polo is made from quality ringspun combed cotton with a tighter piqué weave for a great fit, soft finish, and is excellent for all decoration techniques.



#### Fabric:

60% Cotton, 40% Polyester. 200gsm Heather Grey: 85% Cotton, 15% Viscose. 200gsm

Wash Care: <u>30°</u>

County Of Origin: Bangladesh

#### Size Chart:

| SIZE                  | S   | M   | L   | XL  | 2XL | 3XL | 4XL | 5XL |
|-----------------------|-----|-----|-----|-----|-----|-----|-----|-----|
| CHEST TO FIT "        | 37  | 40  | 42  | 44  | 47  | 49  | 51  | 53  |
| ACTUAL MEASUREMENT CM | 100 | 106 | 112 | 118 | 124 | 130 | 136 | 142 |
| LENGTH                | 69  | 71  | 73  | 75  | 77  | 79  | 81  | 83  |

## **Colours:**







## AQ010 Men's Polo Neon Colours

#### **Retail Description:**

A go-to highly versatile wardrobe staple, this classic fit polo epitomises the essence of todays modern polo and is ideal for workwear through to fashion and retail. The polo is made from quality ringspun combed cotton with a tighter piqué weave for a great fit, soft finish, and is excellent for all decoration techniques.



Fabric: 65% Polyester, 35% Cotton 200gsm

Wash Care: 30°

County Of Origin: Bangladesh

#### Size Chart:

| SIZE                  | S   | M   | L   | XL  | 2XL | 3XL | 4XL | 5XL |
|-----------------------|-----|-----|-----|-----|-----|-----|-----|-----|
| CHEST TO FIT "        | 37  | 40  | 42  | 44  | 47  | 49  | 51  | 53  |
| ACTUAL MEASUREMENT CM | 100 | 106 | 112 | 118 | 124 | 130 | 136 | 142 |
|