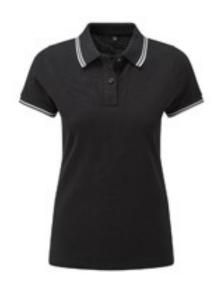

## AQ021 Women's Classic Fit Tipped Polo

## **Retail Description:**

Built from classic cotton pique and with twin tipped detailing to the collar and sleeves, this is a classic polo shirt that will always be in style regardless of the season or occasion.

Fabric: 100% Cotton, 200gsm

Wash Care: 30°

County Of Origin: Bangladesh