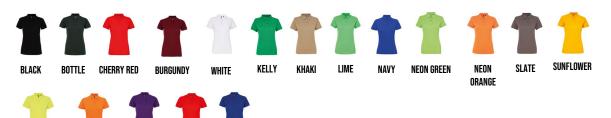

ITH & FOX®

# AQ025 Women's Polycotton Blend Polo

### **Retail Description:**

Perform in style at work in the women's polycotton polo. This practical wardrobe piece with added wicking technology will help you keep cool, dry and stylish whatever the task. Ideal for office, leisure or sport, this style is an all-rounder.



Fabric: 65% Polyester, 35% Cotton, 200gsm

Wash Care:  $\sqrt{30^{\circ}}$ 

## County Of Origin: Bangladesh

#### Size Chart:

| SIZE                  | XS | S  | М   | L   | XL   | 2XL |
|-----------------------|----|----|-----|-----|------|-----|
| UK SIZE               | 8  | 10 | 12  | 14  | 16   | 18  |
| ACTUAL MEASUREMENT CM | 92 | 96 | 100 | 104 | 109  | 115 |
| LENGTH                | 62 | 63 | 64  | 65  | 66.5 | 69  |

#### **Colours:**

NEON YELLOW

ORANGE





PURPLE

RED

ROYAL