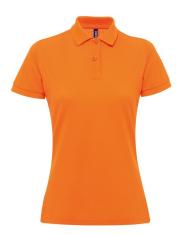

# AQ025 Women's Polycotton Blend Polo

### **Retail Description:**

Perform in style at work in the women's polycotton polo. This practical wardrobe piece with added wicking technology will help you keep cool, dry and stylish whatever the task. Ideal for office, leisure or sport, this style is an all-rounder.