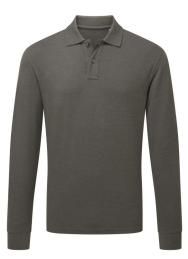

# AQ030 Men's Classic Fit Long Sleeved Polo

### **Retail Description:**

This classic fit long sleeved polo is the perfect transitional piece from season to season. The long sleeved polo will keep you warm during the colder seasons, whilst the lightweight fit makes this polo wearable all year round.