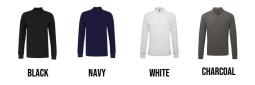

sic Fit Long Sleeved Polo

### **Retail Description:**

This classic fit long sleeved polo is the perfect transitional piece from season to season. The long sleeved polo will keep you warm during the colder seasons, whilst the lightweight fit makes this polo wearable all year round.



Fabric: 100% Ringspun Combed Cotton, 200gsm

Wash Care:  $\sqrt{30^{\circ}}$ 

# County Of Origin: Bangladesh

#### Size Chart:

| SIZE                  | S   | М   | L   | XL  | 2XL | 3XL | 4XL | 5XL |
|-----------------------|-----|-----|-----|-----|-----|-----|-----|-----|
| CHEST TO FIT "        | 37  | 40  | 42  | 44  | 47  | 49  | 51  | 53  |
| ACTUAL MEASUREMENT CM | 100 | 106 | 112 | 118 | 124 | 130 | 136 | 142 |
| LENGTH                | 69  | 71  | 73  | 75  | 77  | 79  | 81  | 83  |

## Colours: