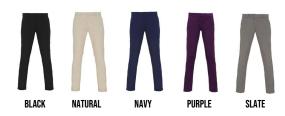

nos

### **Retail Description:**

Our classic fit iconic chino trouser is now available in a women's version. Still retaining the formal, elegant hardwearing features of the men's equivalent, the women's is fashioned with a more lean and slightly tailored fit to lengthen the leg, creating a perfect look that deserves a space in every wardrobe.



Fabric: 98% Cotton, 2% Elastane, 275gsm

Wash Care: <u>30°</u>

County Of Origin: Bangladesh

#### **Size Chart:**

| SIZE                  | XXS | XS | S  | М  | L  | XL | 2XL |
|-----------------------|-----|----|----|----|----|----|-----|
| UK SIZE               | 6   | 8  | 10 | 12 | 14 | 16 | 18  |
| ACTUAL MEASUREMENT CM | 71  | 76 | 81 | 86 | 91 | 96 | 101 |
| LENGTH                | 78  | 78 | 78 | 78 | 78 | 78 | 78  |

#### **Colours:**