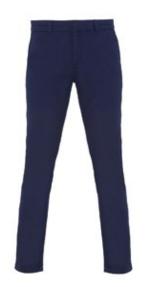

## AQ060 Women's Chinos

### **Retail Description:**

Our classic fit iconic chino trouser is now available in a women's version. Still retaining the formal, elegant hardwearing features of the men's equivalent, the women's is fashioned with a more lean and slightly tailored fit to lengthen the leg, creating a perfect look that deserves a space in every wardrobe.