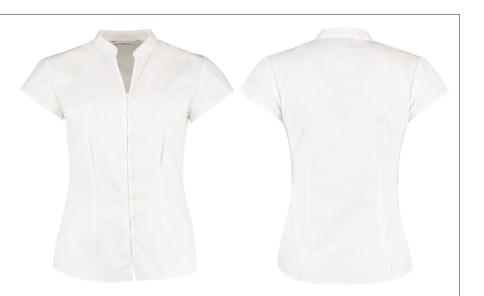

# **FEATURES/STYLE & FIT**

Tailored Fit

Easy iron

Stand up open mandarin collar

Cap sleeves

Front inner modesty placket

Square buttons with self fabric button loops

Two darts to front and back

Under bust darts

Rounded hem

Spare button attached to care label

Woven back neck label