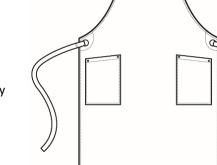

## Description

A bib apron, made with a combination of recycled polyester and cotton. Featuring two handy side pockets with rivet detail. The centre zip pocket comes away to the underside to allow embroidery applications. Contrast stitching features across this apron and oversized antique brass eyelets and adjustable buckle give an industrial chic feel to the design.

### **Highlights:**

• Eyelet and rivet detail.

• Side pockets and centre zipped pocket.

Adjustable antique brass buckle on

• Contrast stitching.

neckband.

One Size

Available In: