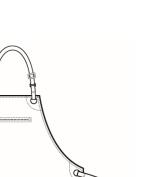

## Description

A bib apron, made with a combination of recycled polyester and cotton. Featuring two handy side pockets with rivet detail. The centre zip pocket comes away to the underside to allow embroidery applications. Contrast stitching features across this apron and oversized antique brass eyelets and adjustable buckle give an industrial chic feel to the design.

### **Highlights:**

• Eyelet and rivet detail.

• Side pockets and centre zipped pocket.

Adjustable antique brass buckle on

• Contrast stitching.

neckband.

One Size

Available In: