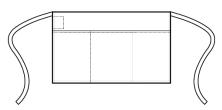

### Description

This 'Colours Collection' 2 in 1 apron allows the wearer choice and flexibility in how its worn. Initially a short bib apron, it doubles over and the neck ties fasten away to form a waist apron. Both styles have three functional pockets for carrying the tools of the trade.

# **Product Features:**

- Bib and waist apron in one
- Tablet friendly pocket features on both styles
- Self fabric ties
- Doubles over, neck ties are secured away to form waist apron

### **Garment Sizes:**

Width: 60cm , Length as Bib: 62cm , Length as Waist: 32cm

Pocket Measurement: 20cm width, 18cm depth

PREMIER

| Wash Care: |
|------------|
|------------|