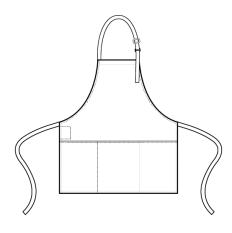

# PR159 'Colours Collection' 2 in 1 Apron

### Description

This 'Colours Collection' 2 in 1 apron allows the wearer choice and flexibility in how its worn. Initially a short bib apron, it doubles over and the neck ties fasten away to form a waist apron. Both styles have three functional pockets for carrying the tools of the trade.

# **Product Features:**

- Bib and waist apron in one
- Tablet friendly pocket features on both styles
- Self fabric ties
- Doubles over, neck ties are secured away to form waist apron

### **Garment Sizes:**

Width: 60cm , Length as Bib: 62cm , Length as Waist: 32cm

Pocket Measurement: 20cm width, 18cm depth

PREMIER

| Wash Care: |
|------------|
|------------|