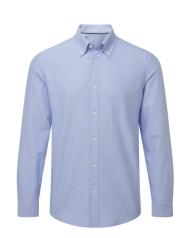

## AQ039 Men's Cotton Long Sleeve Oxford Shirt

## **Retail Description:**

The Asquith & Fox men's cotton long sleeve Oxford shirt offers a classic fit with stylish button-down collar, back pleats and double-button cuffs. For a polished office look, pair it with chino trousers and a belt, or dress it down by layering over a tee and pair of jeans. Wear it tucked in or out, with so many styling options this shirt is designed for all-year wear, making it the ultimate addition to any wardrobe.