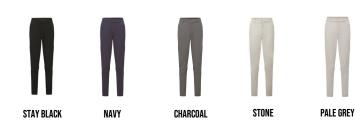

fly and button fastening, these chinos deliver a polished smart-casual look. Dress them up with a polo and blazer and add a Asquith & Fox belt for a finishing touch.



Fabric: 98% Cotton, 2% Elastane, 240gsm

Wash Care:  $\sqrt{30^{\circ}}$ 

# County Of Origin: Bangladesh

### Size Chart:

| SIZE                   |         | XXS | XS   | S  | М    | L  | XL   | 2XL |
|------------------------|---------|-----|------|----|------|----|------|-----|
| UK SIZE                |         | 6   | 8    | 10 | 12   | 14 | 16   | 18  |
| WAIST TO FIT "         |         | 22  | 24   | 26 | 28   | 30 | 32   | 34  |
| ACTUAL MEASUREMENTS CM |         | 33  | 35.5 | 38 | 40.5 | 43 | 45.5 | 48  |
| Leg Length             | Regular |     |      |    |      |    |      |     |

### **Colours:**

Inches



30"