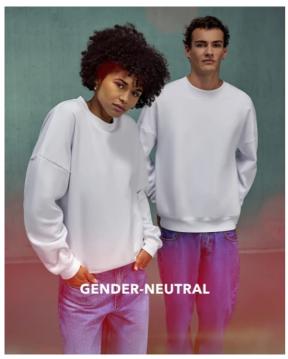

# **B&C Influence Crew**

### **Color Note**

Sport grey: 73% pre-shrunk ring-spun cotton, (investing in Better Cotton) / 21% recycled polyester - RCS certified / 6% viscose \*Colours available in 4XL & 5XL : Black

Channel the vibrant expression of contemporary culture with the B&C Influence Crew. Oversized, gender-neutral style with a nod to streetwear. Made from a robust, fully sustainable cotton/polyester blend, its 100% cotton face is excellent to print, and its label-free neck makes it easy to customise. Express yourself!

True gender-neutral style with side seams

Durable 350 GSM fabric with a sturdy, substantial handfeel

B&C PST (Perfect Sweat Technology)

- Low Shrinkage Fleece (LSF)
- 100% cotton face for perfect printability
- · Luxurious handfeel

Dropped shoulder and oversized feel for relaxed fit

High quality cuffs and bottom hem in 1×1 rib

9 sizes: XS-5XL

Curated 6-colour palette to serve POD, influencer and music merch, fashion and (r)e-tail, workwear, and