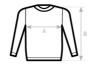

# **Care instructions**

All our products are tested and approved using all main print techniques.

| B&C INFLUENCE CREW WG001                   | XS | S  | М    | L  | XL   | 2XL | 3XL | 4XL | 5XL |
|--------------------------------------------|----|----|------|----|------|-----|-----|-----|-----|
| A HALF CHEST B BODY LENGTH FROM NECK POINT | 54 | 57 | 60,5 | 64 | 67,5 | 71  | 75  | 79  | 83  |
|                                            | 66 | 68 | 70   | 72 | 74   | 76  | 77  | 78  | 79  |