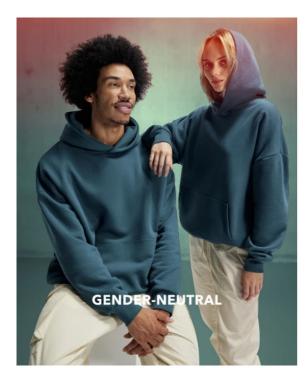

# **B&C Influence Hoodie**

### **Color Note**

Sport grey: 73% pre-shrunk ring-spun cotton, (investing in Better Cotton) / 21% recycled polyester - RCS certified / 6% viscose \*Colours available in 4XL & 5XL : Black

Own the streets with the B&C Influence Hoodie! Channel contemporary culture and express yourself with this modern signature style. Gender-neutral, oversized design with a cape hood for extra protection. Its fully sustainable, durable cotton/polyester blend fabric offers outstanding printability thanks to a 100% cotton face. With its label-free neck it is easy to customise too. Your unmissable streetwear inspiration!

### **Features**

True gender-neutral style with side seams

Durable 350 GSM fabric with a sturdy, substantial handfeel

B&C PST (Perfect Sweat Technology)

- Low Shrinkage Fleece (LSF)
- 100% cotton face for perfect printability
- · Luxurious handfeel

Dropped shoulder and oversized feel for relaxed fit

Self-fabric lined darted hood without drawcords for an urban, minimalist look

High Quality cuffs and bottom hem in 1×1 rib

Kangaroo pocket thoughtfully crafted for comfortable hand placement and secure storage