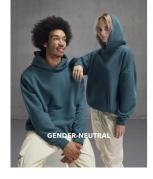

# **B&C Influence Hoodie**

### **Color Note**

Sport grey: 73% pre-shrunk ring-spun cotton, (investing in Better Cotton) / 21% recycled polyester - RCS certified / 6% viscose \*Colours available in 4XL & 5XL : Black

Own the streets with the B&C Influence Hoodie! Channel contemporary culture and express yourself with this modern signature style. Gender-neutral, oversized design with a cape hood for extra protection. Its fully sustainable, durable cotton/polyester blend fabric offers outstanding printability thanks to a 100% cotton face. With its label-free neck it is easy to customise too. Your unmissable streetwear inspiration!

### **Features**

True gender-neutral style with side seams

Durable 350 GSM fabric with a sturdy, substantial handfeel

B&C PST (Perfect Sweat Technology)

- Low Shrinkage Fleece (LSF)
- 100% cotton face for perfect printability
- · Luxurious handfeel