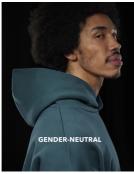

# **B&C Influence Hoodie**

### **Features**

True gender-neutral style with side seams

Durable 350 GSM fabric with a sturdy, substantial handfeel

B&C PST (Perfect Sweat Technology)

- Low Shrinkage Fleece (LSF)
- 100% cotton face for perfect printability
- · Luxurious handfeel

Dropped shoulder and oversized feel for relaxed fit

Self-fabric lined darted hood without drawcords for an urban, minimalist look

High Quality cuffs and bottom hem in 1×1 rib

Kangaroo pocket thoughtfully crafted for comfortable hand placement and secure storage