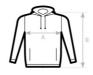

### **Features**

True gender-neutral style with side seams

Durable 350 GSM fabric with a sturdy, substantial handfeel

B&C PST (Perfect Sweat Technology)

- Low Shrinkage Fleece (LSF)
- 100% cotton face for perfect printability
- · Luxurious handfeel

Dropped shoulder and oversized feel for relaxed fit

Self-fabric lined darted hood without drawcords for an urban, minimalist look

High Quality cuffs and bottom hem in 1×1 rib

Kangaroo pocket thoughtfully crafted for comfortable hand placement and secure storage

## Care instructions

All our products are tested and approved using all main print techniques.

| B&C INFLUENCE HOODIE                       | XS | S  | М    | L  | XL   | 2XL | 3XL | 4XL | 5XL |
|--------------------------------------------|----|----|------|----|------|-----|-----|-----|-----|
| A HALF CHEST B BODY LENGTH FROM NECK POINT | 54 | 57 | 60,5 | 64 | 67,5 | 71  | 75  | 79  | 83  |
|                                            | 66 | 68 | 70   | 72 | 74   | 76  | 77  | 78  | 79  |