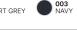

# Try the B&C ID.000 Sweatpant /kids

## Mix&Match

670 DARK GREY

Pair it with any B&C sweatshirt for a full look Matching kids' style: B&C ID.000 Sweatpant /kids