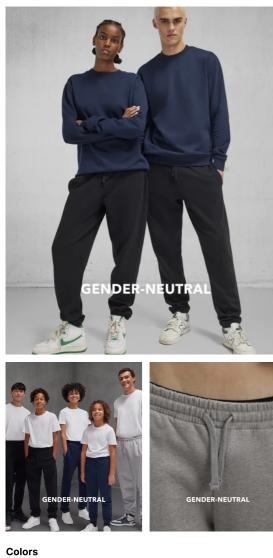

# Details

The B&C ID.000 Sweatpant is more than just comfortable. It's sustainable, modern, gender-neutral and super versatile. The ultimate classic modern design, high quality, durable fabric and inclusive sizing combine to create a cool everyday staple for everyone. Waist label-free and with a 100% cotton face, it is made to print and customise. Mix&Match with any B&C sweatshirt for a next-level look. For coordinated looks, pair it with B&C ID.000 Sweatpant /kids.

#### Features

True gender-neutral style

Classic modern fit for everyone

100% cotton face with excellent printability and soft handfeel

Elasticated waist with drawcord

Side pockets

Elasticated ankle cuffs

7 sizes: XS-3XL

Available in 4 best-selling colours

"B&C No Label" solution for easy rebranding