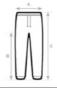

# **Care instructions**

 $\boxtimes \bigcirc \bigcirc \bigcirc \land \land \land \land \land$ 

All our products are tested and approved using all main print techniques.

| B&C ID.000 SWEATPANT<br>BG001 | XS    | S     | М     | L     | XL    | 2XL | 3XL   |
|-------------------------------|-------|-------|-------|-------|-------|-----|-------|
| A HALF WAIST                  | 30    | 33    | 36,5  | 40    | 43,5  |     | 51    |
| B INSEAM                      | 75    | 75,5  | 76    | 76,5  | 77    |     | 77,25 |
| C OUTSEAM                     | 101,5 | 102,5 | 103,5 | 104,5 | 105,5 |     | 107,5 |