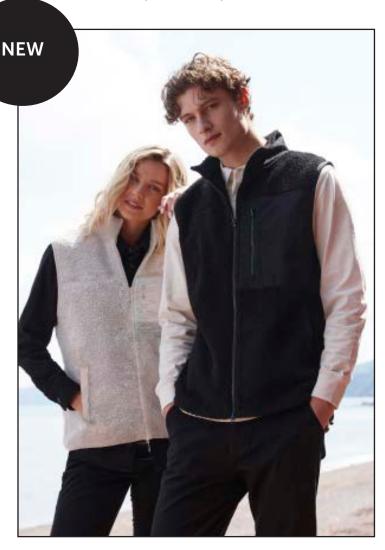

## FR855 Recycled Sherpa Gilet

Fabric: 100% Recycled Polyester

Sherpa Fleece

Weight: 300gsm Sizes: XS-2XL

Carton: XS,2XL = 12; S-XL = 24

Country of Origin: Bangladesh Commodity Code: 61023010

- · ZIp through fleece gilet, regular fit
- Lined with embroidery access
- · Contrast funnel collar, fleece inner
- Flatlock stitched contrast twill panels 65% polyester/35% cotton
- Front chest pocket with zipper
- · Welt side pockets with popper fastening
- Curved hem with elasticated cord
- Coordinates with FR854 Recycled Sherpa Fleece (jacket)
- Tag Free for easy re-branding
- Re-sealable, recyclable bags; made from 100% recycled plastic