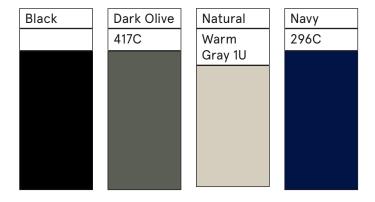

## FR855 Recycled Sherpa Gilet

Fabric: 100% Recycled Polyester

Sherpa Fleece

Weight: 300gsm Sizes: XS-2XL

Carton: XS,2XL = 12; S-XL = 24

Country of Origin: Bangladesh Commodity Code: 61023010

- · ZIp through fleece gilet, regular fit
- Lined with embroidery access
- · Contrast funnel collar, fleece inner
- Flatlock stitched contrast twill panels 65% polyester/35% cotton
- Front chest pocket with zipper
- · Welt side pockets with popper fastening
- Curved hem with elasticated cord
- Coordinates with FR854 Recycled Sherpa Fleece (jacket)
- Tag Free for easy re-branding
- Re-sealable, recyclable bags; made from 100% recycled plastic