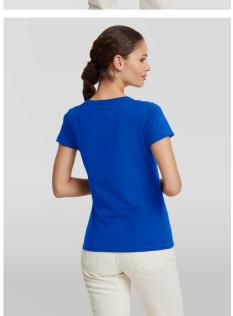

## **Description**

The new 180F T-shirt impresses with its high-quality workmanship, comfortable fit and stylish design, which is perfect for any occasion.

- Crew neck
- 1x1 rib knit collar with single needle top stitching
- Shaped side seams for a feminine fit
- Shoulder to shoulder neck tape
- Tear away label