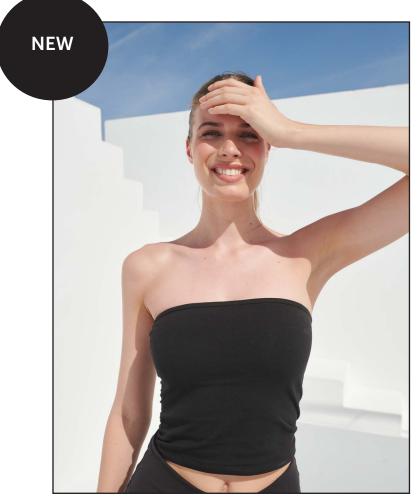

## SK115 WOMEN'S BANDEAU TOP

Fabric: 93% Cotton,7% Elastane

Single Jersey

Weight: 190gsm Sizes: XS-2XL Carton: 72

Country of Origin: Bangladesh Commodity Code: 610910000

- Bandeau top
- Strapless
- Double layer front
- Silicone grip tape on front to keep garment in place when worn
- Twin needle stitching on hem
- Brand free for easy re-branding
- Re-sealable, recyclable bags; made from 100% recycled plastic