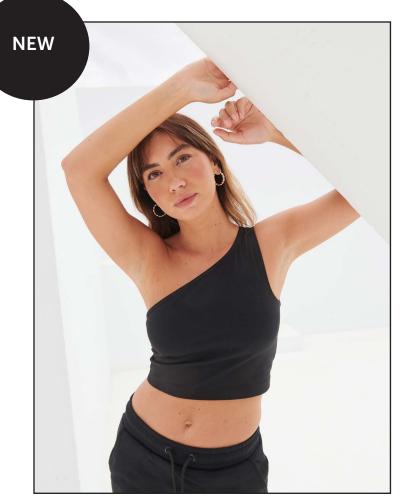

## SK116 WOMEN'S ONE SHOULDER TOP

Fabric: 93% Cotton,7% Elastane

Single Jersey

Weight: 190gsm Sizes: XS-2XL Carton: 72

Country of Origin: Bangladesh Commodity Code: 610910000

- One shoulder vest
- Double-layer front
- Silicone grip tape on front to keep garment in place when worn
- Twin needle stitching on hem, neck and armhole
- Brand free for easy re-branding
- Re-sealable, recyclable bags; made from 100% recycled plastic