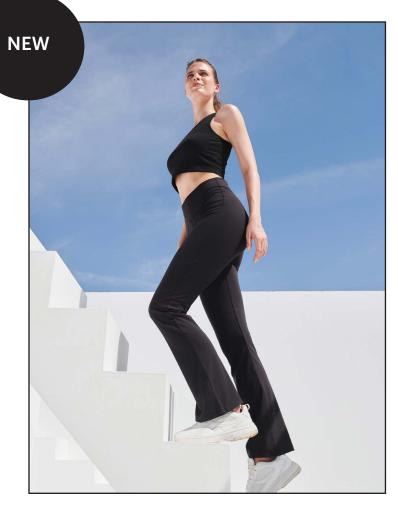

## SK428 WOMEN'S FLARED LEGGINGS

Fabric: 80% Polyester, 20% Elastane Interlock, Peached Finish

Weight: 240gsm Sizes: XS-2XL Carton: 36

Country of Origin: Bangladesh Commodity Code: 6104630000

- Women's flared leggings
- Soft-touch fabric
- Self-fabric waistband with internal elastic band
- Hidden pocket in rear waistband
- Twin-needle stitched hem
- Gusset panel at crotch
- Front and back rise seams
- Brand free for easy re-branding
- Re-sealable, recyclable bags; made from 100% recycled plastic
- Matches Kids' SM428

BLACK Black