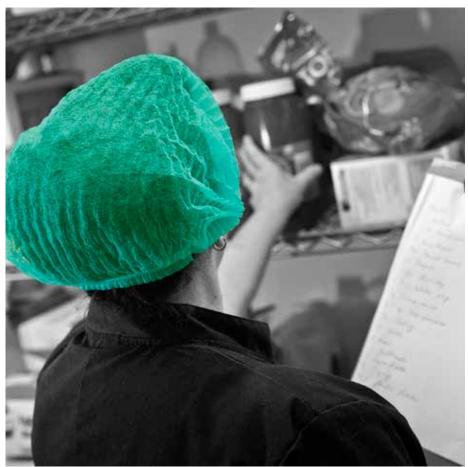

## Mob caps

## **Features**

Soft elasticated head cover with double stitch for added strength and support.

Widely used in the food industry, made of non-woven polypropylene.

Available in five colours: white, blue, green, yellow and red. One size fits all.