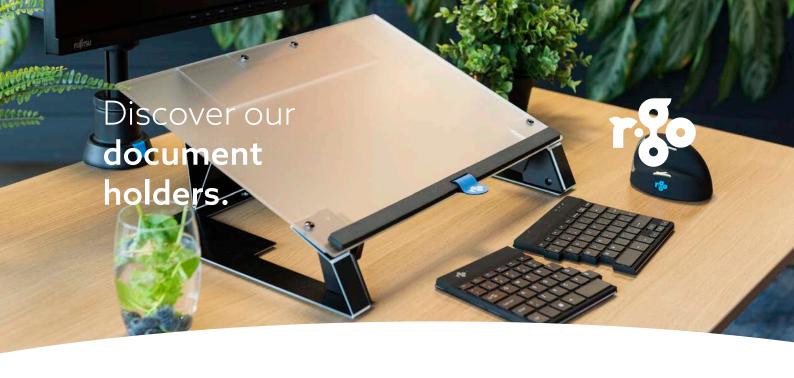

#### R-Go Flex Read and R-Go Read2Write document holders

#### Ideal for reading and writing

Both document holders are ideal for reading and writing. The R-Go Read2Write can be changed from read- to write-position in just one movement!

#### Soft foam wrist support

The document holders are equipped with a soft foam wrist support for optimal comfort.

R-Go Read2Write