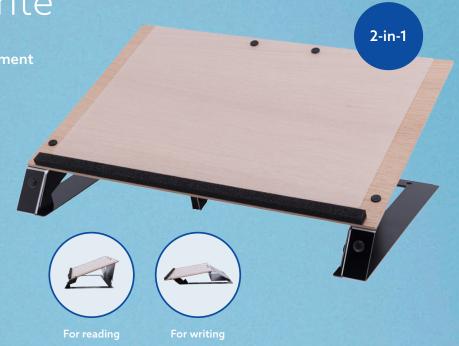

#### Ideal for reading and writing

Both document holders are ideal for reading and writing. The R-Go Read2Write can be changed from read- to write-position in just one movement!

### From reading to writing in one movement

With the R-Go Read2Write you are unconsciously stimulated to work in a healthy posture. By placing your documents in front of you on a document holder rather than next to your keyboard, you prevent an uncomfortable posture. This document holder is easily transformed into a writing surface by pulling the top forwards. By bringing the work towards you, you prevent a hunched posture.

For taking notes, the Read2Write has a soft foam wrist support on the front. This prevents pressure on the wrists while writing. Besides ergonomic features, this document holder has a unique design. It is made of lightweight aluminum with a thin top made of oak wood or frosted acrylic.