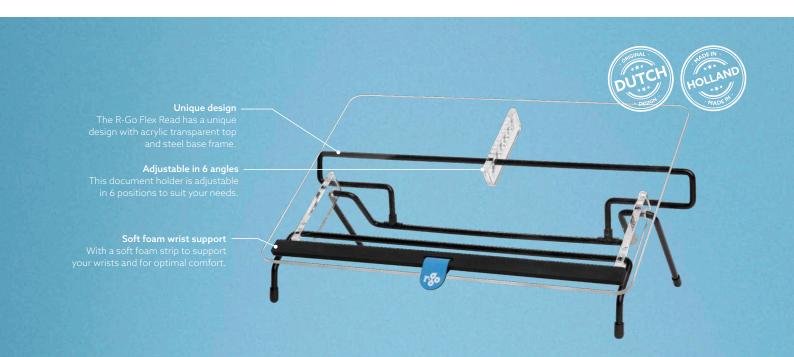

#### Soft foam wrist support

The document holders are equipped with a soft foam wrist support for optimal comfort.

R-Go Read2Write

For taking notes, the Read2Write has a soft foam wrist support on the front. This prevents pressure on the wrists while writing. Besides ergonomic features, this document holder has a unique design. It is made of lightweight aluminum with a thin top made of oak wood or frosted acrylic.