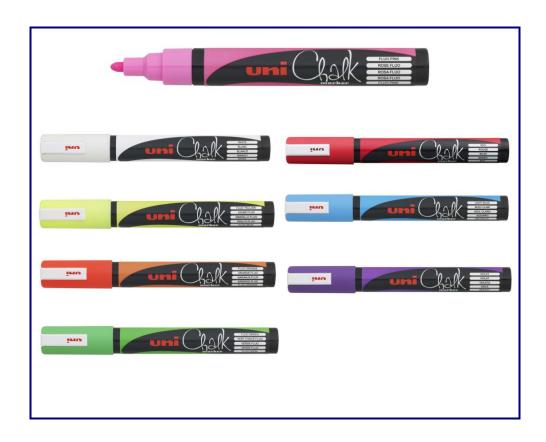

PWE-5M

ink colour White, Fluorescent yellow, Fluorescent orange, Fluorescent green

Fluorescent pink, Red, Light blue, Violet

Introduction: uni break into blackboard marker's market for business use.

Erasable ink can be written on blackboard, whitebiard, unabsorbent face and even

on the window for decoration.

It is best products for signboard showing menus and information in front of stores. The new uni Chalk marker overcomes the shortcomings of conventional blackboard markers and creates writing that stays on the board when it rains,

but which can be cleaned off with a wet cloth.

Nib shape:Bullet shaped.

| Barrel and Cap:   | Largest Diameter (mm)      | 18.3          |
|-------------------|----------------------------|---------------|
|                   | Largest Barrel Diameter (n | nn 16.5       |
|                   | Overall Length(mm)         | 142.0         |
|                   | Weight(gm)                 | 20.0          |
|                   | Barrel Material            | PP            |
|                   | Nose piece                 | Recycled PP   |
|                   | Cap Material               | Recycled PP   |
|                   | Clip Material              | ABS           |
| Nib:              | Material                   | Polyester     |
|                   | Shape                      | Bullet shaped |
|                   | Line Width(mm)             | 1.8-2.5       |
| Ink & Ink Reservo | r Ink Content              | 5.44ml        |