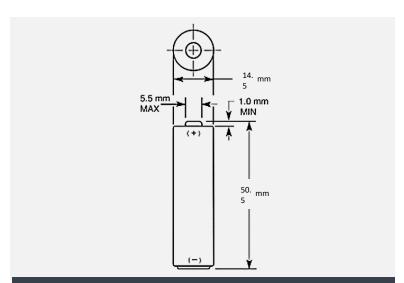

# ALKALINE-MANGANESE DIOXIDE BATTERY

Size: AA (LR6) PX1500

Dimensions shown are IEC standards

#### PHYSICAL CHARACTERISTICS

Typical weight 24.3 g (0.9 oz)

Typical volume
 8.4 cm³ (0.5 in³)

Terminals