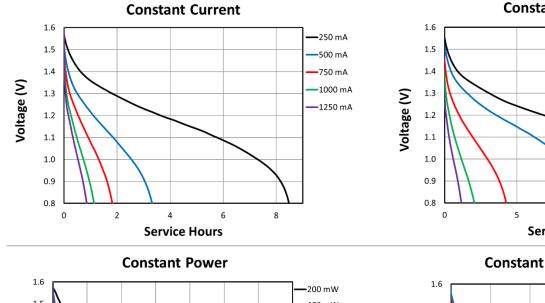

# **PROCELL®**

PROFESSIONAL BATTERIES
Procell Professional batteries
Berkshire Corporate Park
Phone: 1-800-544-5454 (Toll-free)
www.procell.com

Delivered capacity is dependent on the applied load, operating temperature and cut-off voltage. Please refer to the charts and discharge data shown for examples of the energy/service life that the battery will provide for various load conditions.

## TYPICAL PERFORMANCE