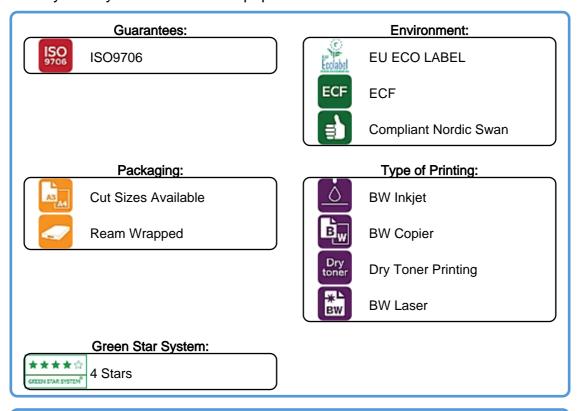

## **Environmental Information**

FSC or PEFC Certified ISO9706 Certified

The 19/01/2022 - Xerox Premier - Updated on 19/01/2022 Non contractual Information