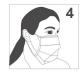

#### Instructions of use

Hold mask with nosepiece at top of mask with white lining facing you.

Apply mask to your nose and mouth and pinch nosepiece to conform to your nose.

Expand the pleats and place the bottom of the mask under your chin.

Mould nose piece tightly to secure facial fit.

▲ 10PCS/BAG

▲ 7PCS/BOX

▲ 14PCS/BOX

▲ 30PCS/BOX

▲ 50PCS/BOX

▲ 40BOXES/CARTON 2000PCS/CARTON