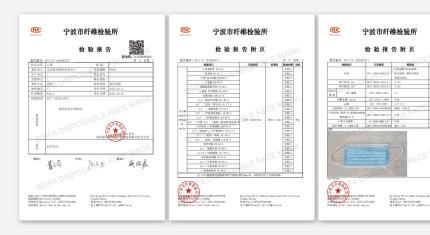

withstand more than 10N pulling force Hypoallergenic and improve comfort Three-layer folding, The rebound ratio is less than 1:1.2 enlarged face protection design Large space for more comfortable breathing 17~17.5cm Expanded surface is 17~17.5cm Designed for European and American faces to improve fitness Front Back

- 03 -

- 04 -

#### THREE LAYERS OF PROTECTION



#### Instructions of use



Hold mask with nosepiece at top of mask with white lining facing you.



Apply mask to your nose and mouth and pinch nosepiece to conform to your nose.



Expand the pleats and place the bottom of the mask under your chin.



Mould nose piece tightly to secure facial fit.



▲ 10PCS/BAG



▲ 7PCS/BOX



▲ 14PCS/BOX



▲ 30PCS/BOX



▲ 50PCS/BOX



▲ 40BOXES/CARTON 2000PCS/CARTON

#### Certification