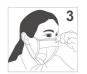

#### Instructions of use

Hold mask with nosepiece at top of mask with white lining facing you.

Apply mask to your nose and mouth and pinch nosepiece to conform to your nose.

Expand the pleats and place the bottom of the mask under your chin.