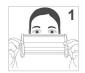

#### Instructions of use

Hold mask with nosepiece at top of mask with white lining facing you.

Apply mask to your nose and mouth and pinch nosepiece to conform to your nose.

Expand the pleats and place the bottom of the mask under your chin.