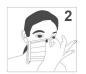

#### Instructions of use

Hold mask with nosepiece at top of mask with white lining facing you.

Apply mask to your nose and mouth and pinch nosepiece to conform to your nose.

Expand the pleats and place the bottom of the mask under your chin.

Mould nose piece tightly to secure facial fit.

▲ 10PCS/BAG

▲ 7PCS/BOX

▲ 14PCS/BOX

▲ 30PCS/BOX

▲ 50PCS/BOX

▲ 40BOXES/CARTON 2000PCS/CARTON