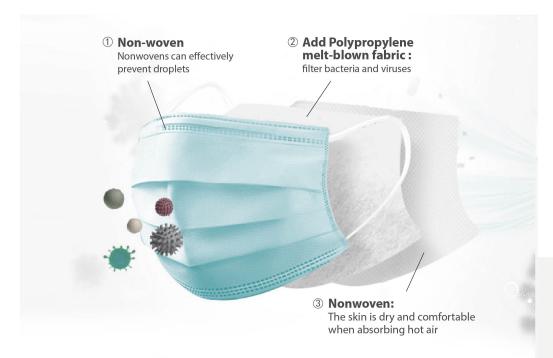

#### Product structure and composition

The product is composed of the mask body, nose clip and mask belt. The mask body is composed of non-woven fabric (outer layer), melt blown fabri (middle layer) and non-woven fabric (inner layer).

#### THREE LAYERS OF PROTECTION