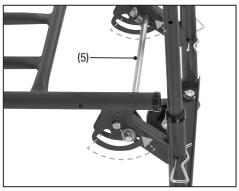

- c. Release the sprung locking bar (5) to its 2nd position whilst turning the handle through 90°. The rear castor wheel assembly will be locked in place in the vertical position.
- d. The hinged toe-plate of the sack truck (4) forms a back rest and is held upright by goods placed on the platform of the truck.