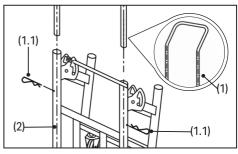

#### Step 2

b. Attach the handle (1) to the frame (2) using the 2 cotter pins (1.1).

### **Upright Sack Truck to Platform Truck**

a. Remove the 2 cotter pins (1.1) and remove the tubular handle section (1), then re-insert it into the corresponding sockets of the folding rear castor wheel section (6). Align the holes in the frames of both sections and insert the 2 cotter pins (1.1) to lock in place.