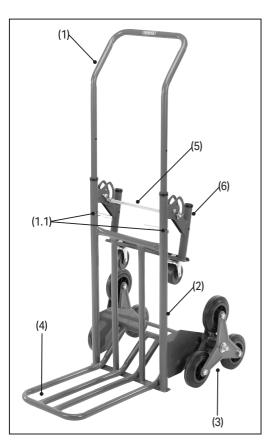

### Identification

(1) Handle

(1.1) 2 × cotter pins

- (2) Frame
- (3) 2 × Tri-wheel assembly
  - (3.1) 2 × Big washer
  - (3.2) 2 × Cotter pins
  - (3.3) 1 × Axle
- (4) Movable toe plate
- (5) Sprung lock bar
- (6) Platform handle fixing