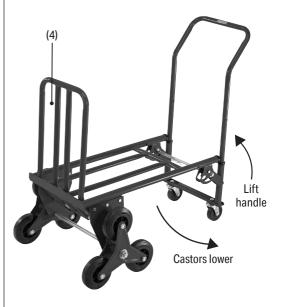

### Identification

(1) Handle

(1.1) 2 × cotter pins

- (2) Frame
- (3) 2 × Tri-wheel assembly
  - (3.1) 2 × Big washer
  - (3.2) 2 × Cotter pins
  - (3.3) 1 × Axle
- (4) Movable toe plate
- (5) Sprung lock bar
- (6) Platform handle fixing

- c. Release the sprung locking bar (5) to its 2nd position whilst turning the handle through 90°. The rear castor wheel assembly will be locked in place in the vertical position.
- d. The hinged toe-plate of the sack truck (4) forms a back rest and is held upright by goods placed on the platform of the truck.