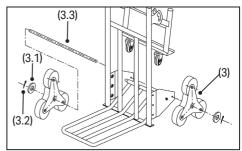

#### Step 1

a. Slide the axle (3.3) through the frame as shown, Attach the tri-wheel assemblies (3) using the washers (3.1) and cotter pins (3.2).

Original Instruction

Version 2 – 0924

#### After assembly (below)