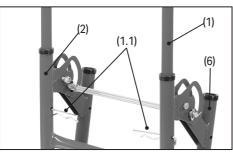

### Identification

(1) Handle

(1.1) 2 × cotter pins

- (2) Frame
- (3) 2 × Tri-wheel assembly
  - (3.1) 2 × Big washer
  - (3.2) 2 × Cotter pins
  - (3.3) 1 × Axle
- (4) Movable toe plate
- (5) Sprung lock bar
- (6) Platform handle fixing

#### Step 1

a. Slide the axle (3.3) through the frame as shown, Attach the tri-wheel assemblies (3) using the washers (3.1) and cotter pins (3.2).

Original Instruction

Version 2 – 0924

#### Step 2

b. Attach the handle (1) to the frame (2) using the 2 cotter pins (1.1).