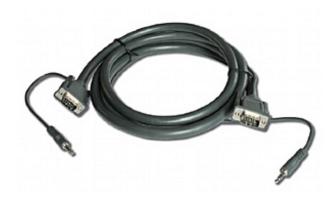

## C-GMA/GMA

15-pin HD & 3.5mm Stereo Audio Cable

Kramer's GMA series are high-performance cables with male 15-pin HD and 3.5mm stereo audio connectors at each end. They are perfect for computer graphics video to display installations that require an audio signal as well.

## **FEATURES**

- Quality Construction Constructed using our rugged and flexible 14-conductor cable.
- Easy Connection Pre-terminated with molded 15-pin HD connectors (male to male), gold-plated pins and thumbscrews for easy connection and a 3.5mm stereo mini jack.
- Easy Installation Audio leads extend 24in (61cm) beyond the 15-pin HD head at one end, and 20cm (8in) at the other.
- All Pins Connected for DDC2 and EDID Support.
- Cable Specs For detailed cable specs, see Kramer BC-3X2T7S.
- Varied Selection of Lengths Available in versions of 0.9 to 22.9m (3, 6, 10, 15, 25, 35, 50 and 75ft).