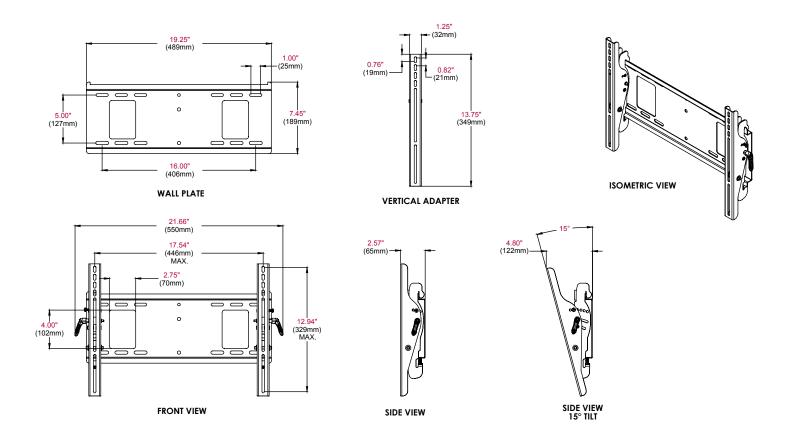

## **Product Specifications**

|       | DIMENSIONS (W x H x D)                       | PRODUCT WEIGHT | LOAD CAPACITY | FINISH                                 | AVAILABLE COLORS |
|-------|----------------------------------------------|----------------|---------------|----------------------------------------|------------------|
| PT640 | 19.25" x 13.75" x 2.5"<br>(489 x 349 x 64mm) | 6.6lb (3kg)    | 150lb (68kg)  | Scratch<br>resistant<br>fused<br>epoxy | Gloss black      |