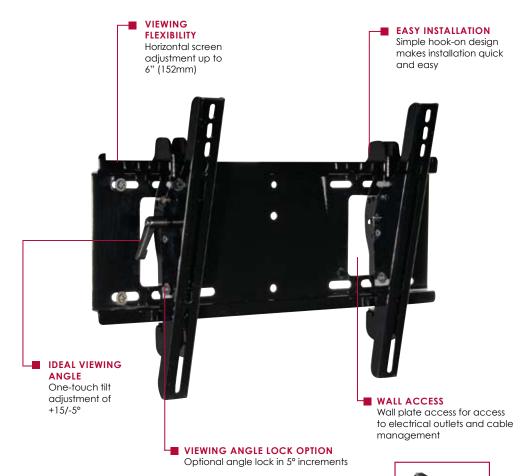

#### **FEATURES**

- Universal mount accommodates screens with mounting hole patterns up to 17.5" W x 12.94" H (446 x 329mm)
- Adjustable 15° forward tilt and -5° backward tilt for finding the optimal viewing angle
- Easy-grip handle locks the screen position into place
- Optional IncreLok™ feature offers fixed tilt angles of -5°, 0°, 5°, 10°, 15°
- Easy-glide brackets easily hook onto wall plate for a simple, safe and quick installation hardware
- Horizontal screen adjustment of up to 6" (152mm) (depending on screen model) for perfect screen placement
- Mounts to wood studs. concrete, cinder block or metal studs (metal stud accessory required)
- Comes with Peerless' Sorted-for-You™ fastener pack with all necessary screen attachment hardware
- UL listed