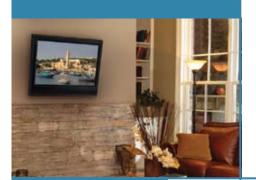

# **Universal Tilt Wall Mount**

for 23" to 46" Flat Panel Screens

Easily install mid-size screens with this simple, intuitive mounting solution. Its three step installation combined with its tool-less, one-touch tilt angle adjustment enables flat panel screens to be installed and adjusted fast.