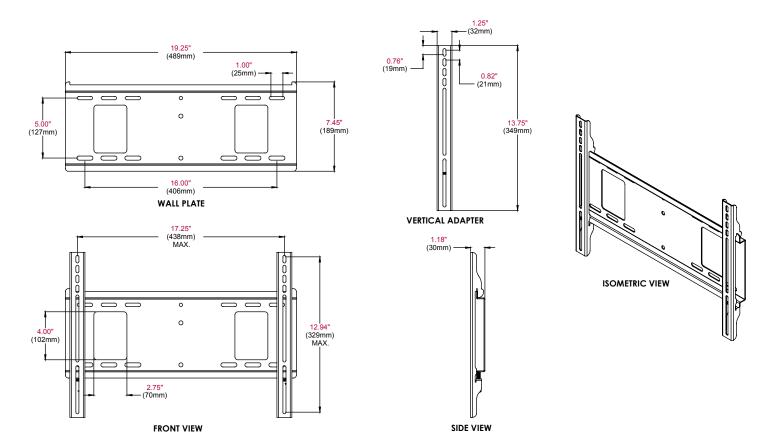

### **Product Specifications**

|       | DIMENSIONS (W x H x D)                        | PRODUCT WEIGHT | LOAD CAPACITY | FINISH                                 | AVAILABLE COLORS |
|-------|-----------------------------------------------|----------------|---------------|----------------------------------------|------------------|
| PF640 | 19.25" x 13.75" x 1.18"<br>(489 x 349 x 30mm) | 4.3lb (2kg)    | 150lb (68kg)  | Scratch<br>resistant<br>fused<br>epoxy | Gloss black      |

## **Package Specifications**

|       | PACKAGE SIZE (W x H x D)                 | PACKAGE SHIP WEIGHT | PACKAGE UPC CODE | PACKAGE CONTENTS                                                                 | UNITS IN PACKAGE |
|-------|------------------------------------------|---------------------|------------------|----------------------------------------------------------------------------------|------------------|
| PF640 | 20.5" x 8.6" x 4"<br>(521 x 218 x 102mm) | 5.6lb (2.5kg)       | 735029252344     | Wall plate, universal<br>adapters, mounting<br>and screen attachment<br>hardware | 1                |