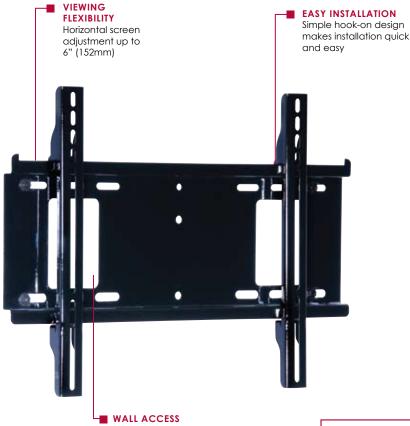

# **Universal Flat Wall Mount**

for 23" to 46" Flat Panel Screens

Create a sleek and stylish flat panel installation with this easy to install low-profile flat wall mount. Its design is simple and intuitive to use, just attach the wall plate, attach the screen adapters to the flat panel and hook onto the wall plate, done.

#### **FEATURES**

- Universal mount accommodates screens with mounting hole patterns up to 17.25" W x 12.94" H (438 x 329mm)
- Low-profile design holds screen only 1.18" (30mm) from the wall for a clean application
- Easy-glide adapters easily hook onto wall plate for a simple, safe and quick installation
- Horizontal screen adjustment of up to 6" (152mm) (depending on screen model) for perfect screen placement
- Mounts to wood studs, concrete, cinder block or metal studs (metal stud accessory required)
- Comes with Peerless' Sorted-for-You™ fastener pack with all necessary screen attachment hardware
- **UL** listed