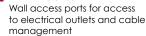

#### **FEATURES**

- Universal mount accommodates screens with mounting hole patterns up to 17.25" W x 12.94" H (438 x 329mm)
- Low-profile design holds screen only 1.18" (30mm) from the wall for a clean application
- Easy-glide adapters easily hook onto wall plate for a simple, safe and quick installation
- Horizontal screen adjustment of up to 6" (152mm) (depending on screen model) for perfect screen placement
- Mounts to wood studs, concrete, cinder block or metal studs (metal stud accessory required)
- Comes with Peerless' Sorted-for-You™ fastener pack with all necessary screen attachment hardware
- **UL** listed