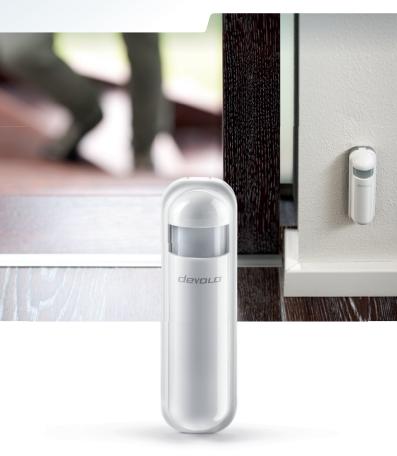

# Motion Sensor

Discreet, alert, smart.

The **Motion Sensor** can be installed in various applications in almost no time – without cables or drilling. It reliably detects movement and even identifies the difference between animals, people and objects.

#### Product features:

- Reliably identifies movements of people, animals and objects.
- Versatile installation via adhesive film or screws (included in box contents).
- Notifications on smartphone, tablet and computer in the case of a detected movement.
- Continuous brightness measurement, e.g. as feedback to the light controls.
- Intuitive operation via an app for smartphone, tablet and computer.
- Unobtrusive design for inconspicuous placement.
- Individually expandable at any time with other devolo Home Control components.
- Future-proofed thanks to standardised Z-Wave® wireless technology.
- 3-year manufacturer's warranty.