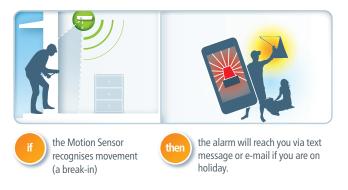

#### Application example:

Motion Sensor UK Art. no.: 09503

More information about this product: