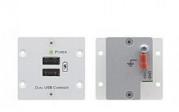

## W-2UC

Wall Plate Insert Dual USB Charger

| DC Power Out

**Dual USB Charger Insert** 

## **FEATURES**

Two 5V DC USB Power Outlets - Provide up to 20W/4A of total power (shared between the two connectors) for charging mobile devices such as smartphones and tablets

Front Panel Connections - 2 USBA connectors

Rear Panel Connection - 1 2pole terminal block for 5V DC