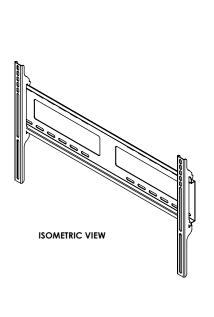

# **Universal Flat Wall Mount**

for 32" to 56" Flat Panel Screens

Easily install large screens with this simple, intuitive mounting solution. Cables are easily managed behind the screen with large access ports in the wall plate. Effortlessly achieve the desired screen position with smooth sliding along the mount's horizontal wall plate rails.

#### **FEATURES**

- Universal mount accommodates screens with mounting patterns up to 28.75" W x 17.05" H (730 x 433mm)
- Low-profile design holds screen only 1.68" (43mm) from the wall for a clean application
- Open wall plate design for greater wall access and cable management options
- Easy-glide adapters easily hook onto wall plate for a simple, safe and quick installation
- Horizontal screen adjustment of up to 8" (203mm) (depending on screen model) for perfect screen placement
- Mounts to wood studs, concrete, cinder block or metal stud (metal stud accessory required)
- Comes with Peerless' Sorted-for-You™ fastener pack with all necessary screen attachment hardware
- **UL** listed