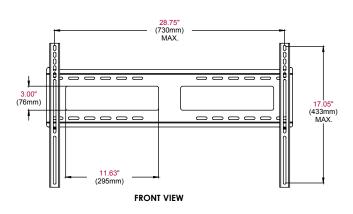

#### **FEATURES**

- Universal mount accommodates screens with mounting patterns up to 28.75" W x 17.05" H (730 x 433mm)
- Low-profile design holds screen only 1.68" (43mm) from the wall for a clean application
- Open wall plate design for greater wall access and cable management options
- Easy-glide adapters easily hook onto wall plate for a simple, safe and quick installation
- Horizontal screen adjustment of up to 8" (203mm) (depending on screen model) for perfect screen placement
- Mounts to wood studs, concrete, cinder block or metal stud (metal stud accessory required)
- Comes with Peerless' Sorted-for-You™ fastener pack with all necessary screen attachment hardware
- **UL** listed

# **Product Specifications**

|       | DIMENSIONS (W x H x D)                     | PRODUCT WEIGHT | LOAD CAPACITY | FINISH                                 | AVAILABLE COLORS |
|-------|--------------------------------------------|----------------|---------------|----------------------------------------|------------------|
| PF650 | 30.75" x 18" x 1.58"<br>(781 x 457 x 40mm) | 7.74lb (3.5kg) | 1751b (79kg)  | Scratch<br>resistant<br>fused<br>epoxy | Gloss black      |