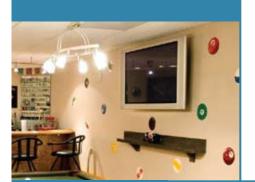

# **Universal Flat Wall Mount**

for 32" to 56" Flat Panel Screens

Easily install large screens with this simple, intuitive mounting solution. Cables are easily managed behind the screen with large access ports in the wall plate. Effortlessly achieve the desired screen position with smooth sliding along the mount's horizontal wall plate rails.