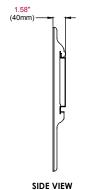

Screen size: 32"-56"

Low-profile design keeps screen 1.68" (43mm) from the wall

**WARRANTY: Limited 5-year Model Numbers** 

PF650 Universal Flat Wall Mount for 32" to 56" Flat Panel Screens

# **Product Specifications**

|       | DIMENSIONS (W x H x D)                     | PRODUCT WEIGHT | LOAD CAPACITY | FINISH                                 | AVAILABLE COLORS |
|-------|--------------------------------------------|----------------|---------------|----------------------------------------|------------------|
| PF650 | 30.75" x 18" x 1.58"<br>(781 x 457 x 40mm) | 7.74lb (3.5kg) | 1751b (79kg)  | Scratch<br>resistant<br>fused<br>epoxy | Gloss black      |