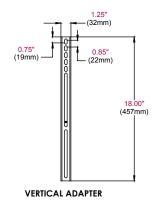

#### **FEATURES**

- Universal mount accommodates screens with mounting patterns up to 28.75" W x 17.05" H (730 x 433mm)
- Low-profile design holds screen only 1.68" (43mm) from the wall for a clean application
- Open wall plate design for greater wall access and cable management options
- Easy-glide adapters easily hook onto wall plate for a simple, safe and quick installation
- Horizontal screen adjustment of up to 8" (203mm) (depending on screen model) for perfect screen placement
- Mounts to wood studs, concrete, cinder block or metal stud (metal stud accessory required)
- Comes with Peerless' Sorted-for-You™ fastener pack with all necessary screen attachment hardware
- **UL** listed

# **Product Specifications**

|       | DIMENSIONS (W x H x D)                     | PRODUCT WEIGHT | LOAD CAPACITY | FINISH                                 | AVAILABLE COLORS |
|-------|--------------------------------------------|----------------|---------------|----------------------------------------|------------------|
| PF650 | 30.75" x 18" x 1.58"<br>(781 x 457 x 40mm) | 7.74lb (3.5kg) | 1751b (79kg)  | Scratch<br>resistant<br>fused<br>epoxy | Gloss black      |