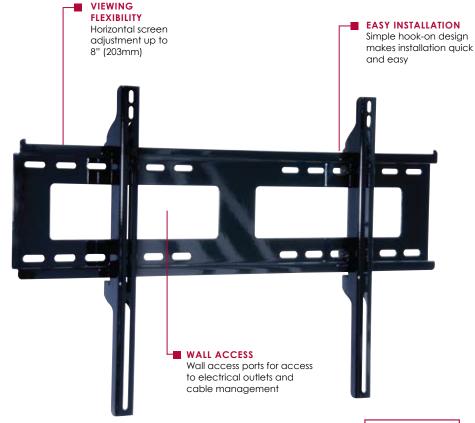

#### **FEATURES**

- Universal mount accommodates screens with mounting patterns up to 28.75" W x 17.05" H (730 x 433mm)
- Low-profile design holds screen only 1.68" (43mm) from the wall for a clean application
- Open wall plate design for greater wall access and cable management options
- Easy-glide adapters easily hook onto wall plate for a simple, safe and quick installation
- Horizontal screen adjustment of up to 8" (203mm) (depending on screen model) for perfect screen placement
- Mounts to wood studs, concrete, cinder block or metal stud (metal stud accessory required)
- Comes with Peerless' Sorted-for-You™ fastener pack with all necessary screen attachment hardware
- **UL** listed

Screen size: 32"-56"

Low-profile design keeps screen 1.68" (43mm) from the wall

**WARRANTY: Limited 5-year Model Numbers** 

PF650 Universal Flat Wall Mount for 32" to 56" Flat Panel Screens