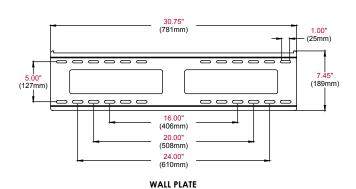

# **Product Specifications**

|       | DIMENSIONS (W x H x D)                     | PRODUCT WEIGHT | LOAD CAPACITY | FINISH                                 | AVAILABLE COLORS |
|-------|--------------------------------------------|----------------|---------------|----------------------------------------|------------------|
| PF650 | 30.75" x 18" x 1.58"<br>(781 x 457 x 40mm) | 7.74lb (3.5kg) | 1751b (79kg)  | Scratch<br>resistant<br>fused<br>epoxy | Gloss black      |