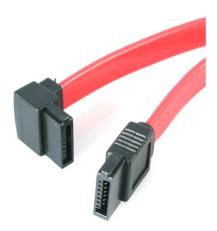

## 18in SATA to Left Angle SATA Serial ATA Cable

StarTech ID: SATA18LA1

This left angled SATA cable features a standard (straight) female Serial ATA connector as well as a left-angled (female) SATA connector, providing a simple 18in connection to a Serial ATA drive even if space near the drive's SATA port is limited.

Once the left-angled SATA connector has been inserted into the drive's SATA data port, the shaft of the cable is seated flush with the rear panel of the drive, eliminating the clutter of excess cable at the connection point - an ideal solution for small or micro form factor computer cases.

The left angled SATA cable features a thin, narrow construction that helps to improve airflow within the computer case; the cable also features a rugged, yet flexible design that makes it easy to make the SATA connection as needed, and is backed by StarTech.com's Lifetime Warranty.