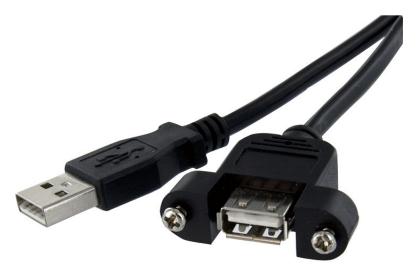

## 1 ft Panel Mount USB Cable A to A - F/M

StarTech ID: USBPNLAFAM1

This USB to USB Panel mount cable features a USB type A male connector on one end, and a USB panel mount (female) molded connector on the other, providing a well-secured, easy to access USB connection on any machine port or faceplate.

## **Technical Specifications**

• Warranty: Lifetime warranty

Color: Black

Connector Types: 1 - USB A FemaleConnector Types: 1 - USB A Male

• Product Length: 1 ft [0.3 m]

• Carton Quantity: 200

• Shipping (Package) Weight: 0.07 lb [0.03 kg]