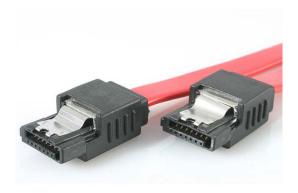

## 24in Latching SATA Cable

StarTech ID: LSATA24

This high quality Serial ATA cable is specifically designed for connecting SATA drives even in tight spaces.

Featuring convenient latching connectors, this highly durable SATA cable provides secured connections for SATA hard drives and motherboards that support this feature.

With a thin, narrow construction, this flexible 18" cable helps improve airflow and reduce clutter in your computer case, in turn keeping your case clean and cool.

The 24in (2ft) Latching SATA Cable is expertly designed and constructed of high quality materials and is backed by our Lifetime Warranty.