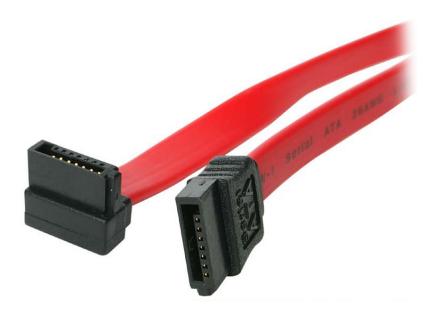

## **18in SATA to Right Angle SATA Serial ATA Cable** StarTech ID: SATA18RA1

This right angled SATA cable features a standard (straight) female Serial ATA connector as well as a right-angled (female) SATA connector, providing a simple 18in connection to a Serial ATA drive even if space near the drive's SATA port is limited.

Once the right-angled SATA connector has been inserted into the drive's SATA data port, the shaft of the cable is seated flush with the rear panel of the drive, eliminating the clutter of excess cable at the connection point - an ideal solution for small or micro form factor computer cases.