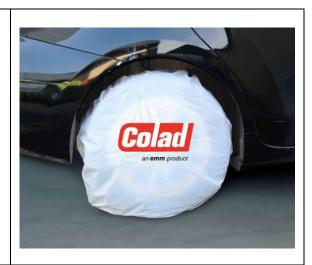

### General

Article number: 6101

Description: Overpaintable Wheel Covers

## **Specifications**

Measurements: 800 mm x 700 mm. Color: White, colad printed

Material: HDPE. Thickness: 20 microns.

Packaging: Carton with 200 pieces per roll.

### **Remarks**

High quality plastic HDPE wheel covers for masking of car wheels and rims during the paint process. Very easy in use and universal in application due to the Extra Large opening. Suitable for all types of rims and tires up to 22 inch.