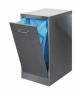

# Hamach Waste Bin 250 L

Stainless Steel Waste Bin

This waste bin is specially crafted to complement all stainless steel furniture. The front opening extends the table's utility, and it accommodates standard 250 L plastic bags. Additionally, it's primed for connection to a Ø 80 mm vapor extraction system.

Dimensions: 92 x 46 x 60 cm (H x W x D)

Benefits:

Compatible with standard trash bags Vapor extraction option available Constructed from stainless steel