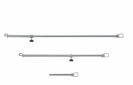

# **Hamach PS 4 Telescopic Bars**

A practical set of work stays to support boot lids, bonnets and doors during preparation.

Per set of 3 lengths in a box. All parts are interchangeable, therefore you can extend the bars to all sizes within the following range:

Minimum lenght: 500mm
Maximum lenght: 1370mm

Included part lenghts:

With hook: 895, 465, 265 mm + Without hook: 220, 210 mm.

### Packaging information

Per set of 3 lengths in a box.