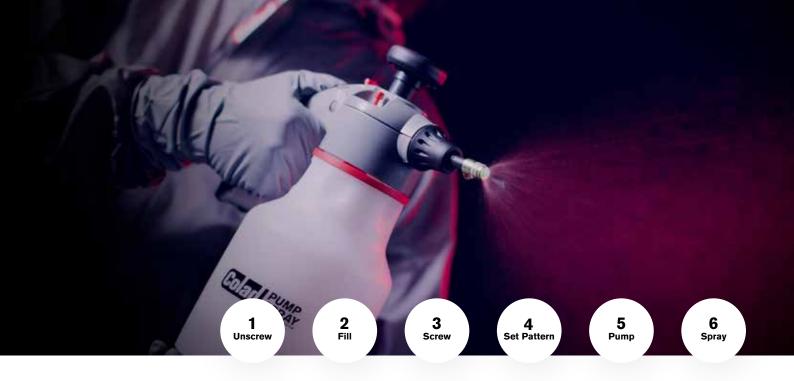

## EASY TO USE

- 1 Unscrew take off the cap
- 2 Fill fill the bottle with liquid
- 3 Screw put the cap back on
- 4 Set pattern find your desired spray pattern
- 5 Pump pump air into the tank
- 6 Spray press the spray button to spray