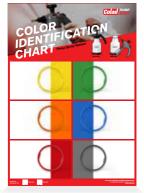

The Colad Pump Spray System

Distinguishing between different types of liquid content in your work space can be challenging. A good system to code your spray bottles is a must to keep your inventory organized.

The Colad Pump Spray System allows you to easily identify between different fluids, using color coded rings. Log your code on the Color Identification Chart to maintain control of your sorting.

Pump Sprayer Ultimate - Solvent

1 L / 33.8 Fl Oz

Pump Sprayer Coding Rings

5 pcs

**Color Identification Chart** 

1 pcs

Art.no. 9704