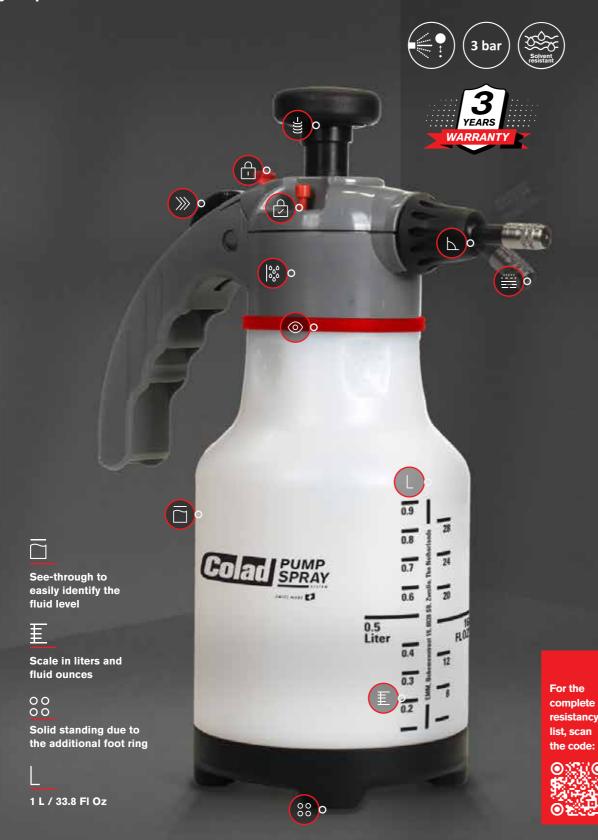

000

Efficient and ergonomic handle

Lock button to prevent accidental

Continuous spray output to work

Pressure relieve and safety valve

Adjustable output to fine-tune the spray pattern to fit your

Inclinable, durable spray

nozzle to reach difficult

Easy distinction and

fluids with help of the

coloured coding rings

Specially designed

resistance to water

and solvent-based

identification of

consistently

and pump

spraying

This solid pump sprayer is highly resistant to nearly all water- and solvent-based degreasers due to the specially designed seals. The continuous high pressure (3 bar) guarantees a flawless spray output which can be adjusted to your needs with the adjustable and durable brass spray nozzle. The fluid level is readable from the outside, and the bottle can be stably placed on any flat surface due to its flat base.

1 L / 33.8 Fl Oz

Pump Sprayer Coding Rings

5 pcs

**Color Identification Chart** 

1 pcs

Art.no. 9704