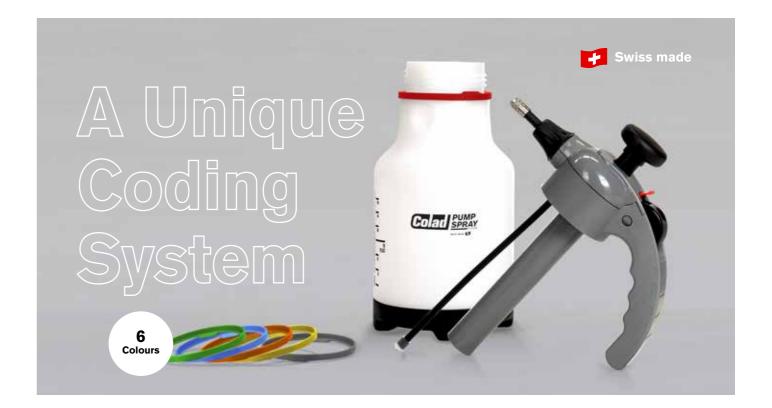

The Colad Pump Spray System

Distinguishing between different types of liquid content in your work space can be challenging. A good system to code your spray bottles is a must to keep your inventory organized.

The Colad Pump Spray System allows you to easily identify between different fluids, using color coded rings. Log your code on the Color Identification Chart to maintain control of your sorting.

Pump Sprayer Ultimate - Solvent

1 L / 33.8 Fl Oz

Pump Sprayer Coding Rings

5 pcs

**Color Identification Chart** 

1 pcs

Art.no. 9704