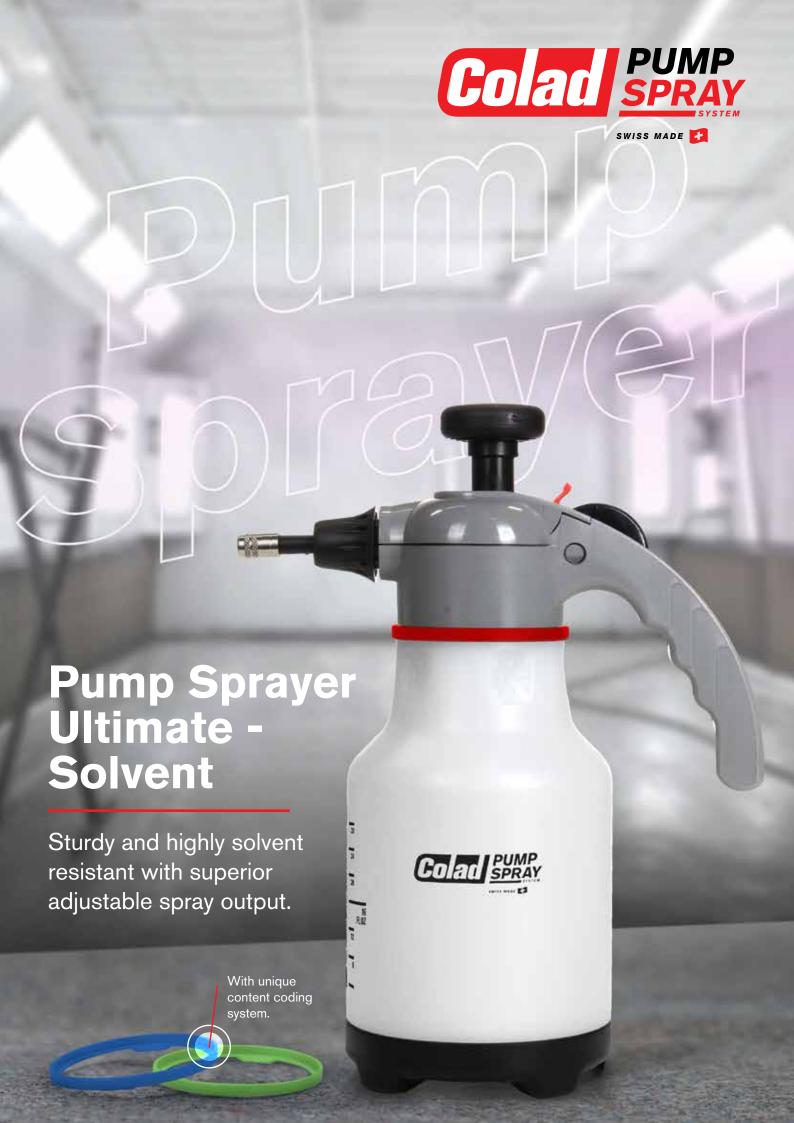

A superior, highly solvent resistant Pump Sprayer with adjustable spray mist and high compression level, for a flawless spray output.

<u>-</u>))))

₾

**>>>** 

 Lange

Ь

places

0

consistently

and pump

spraying

This solid pump sprayer is highly resistant to nearly all water- and solvent-based degreasers due to the specially designed seals. The continuous high pressure (3 bar) guarantees a flawless spray output which can be adjusted to your needs with the adjustable and durable brass spray nozzle. The fluid level is readable from the outside, and the bottle can be stably placed on any flat surface due to its flat base.